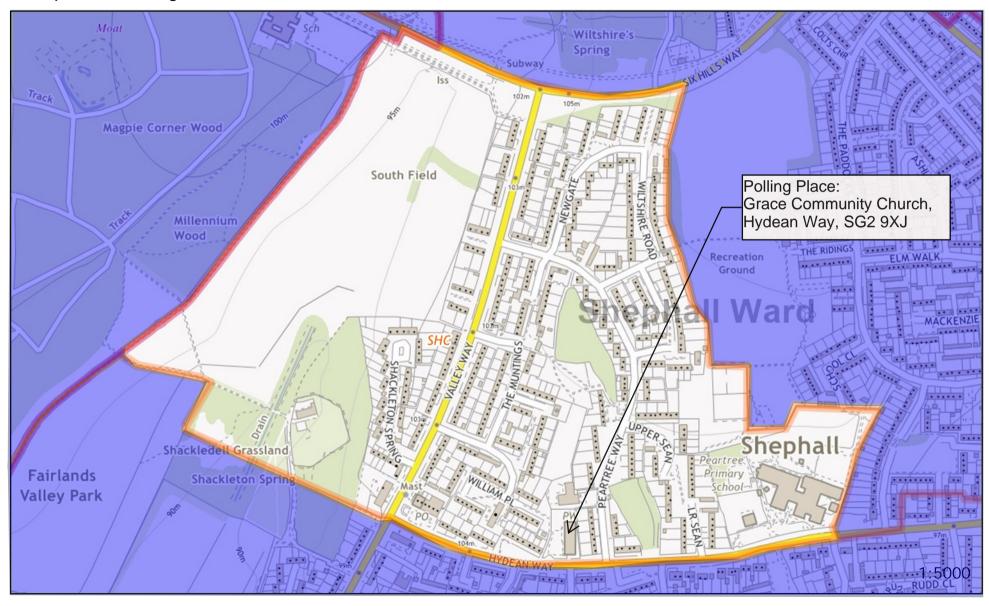

## Polling District SHC -Shephall Borough Ward

## **POLLING PLACES**

| Polling District | Polling Place                                |  |  |
|------------------|----------------------------------------------|--|--|
| SHA              | The Shephall Centre, Shephall Green, SG2 9XR |  |  |
| SHB              | Peartree Park Pavilion, The Ridings, SG2 9UA |  |  |
| SHC              | Grace Community Church, Hydean Way, SG2 9XJ  |  |  |