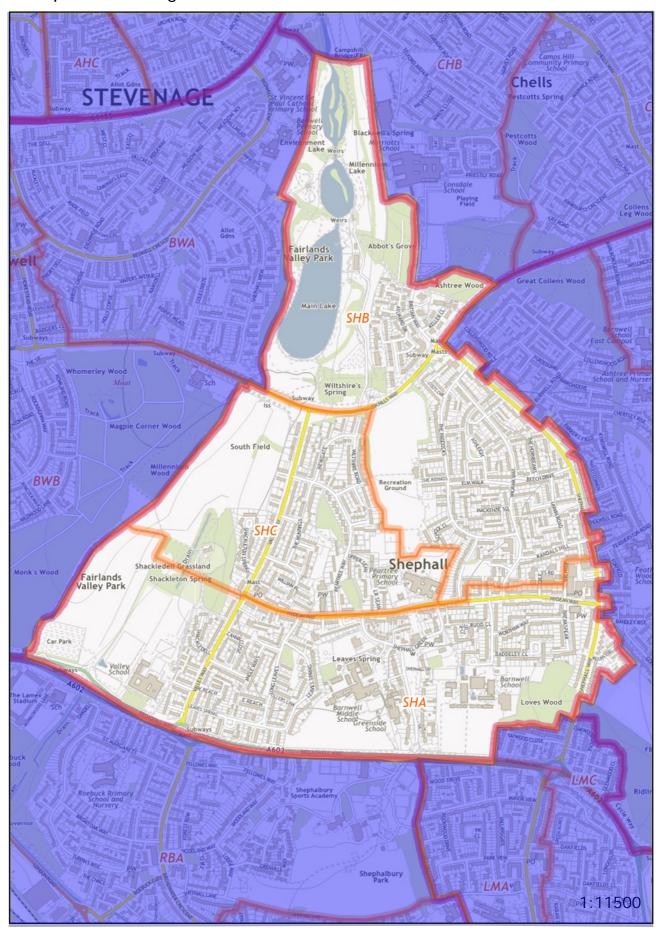

## Stevenage Constituency -Shephall Borough Ward

Polling District and Places Review 2023 - The Polling District designatory letters are referenced in the relevant area. The boundaries are shown edged in orange.

#### **SHEPHALL WARD**

The map of Shephall Ward and individual Polling Districts are available on the following pages. The Ward has three Polling Districts. Details of the reference letters and electorate information are set out below:

#### **POLLING DISTRICTS AND STATISTICAL DATA**

| Polling District | County Division | Properties | Electors | Station Voters | Postal Voters |
|------------------|-----------------|------------|----------|----------------|---------------|
| SHA              | Shephall        | 1009       | 1805     | 1294           | 511           |
| SHB              | Shephall        | 1177       | 2063     | 1507           | 556           |
| SHC              | Shephall        | 533        | 958      | 704            | 254           |