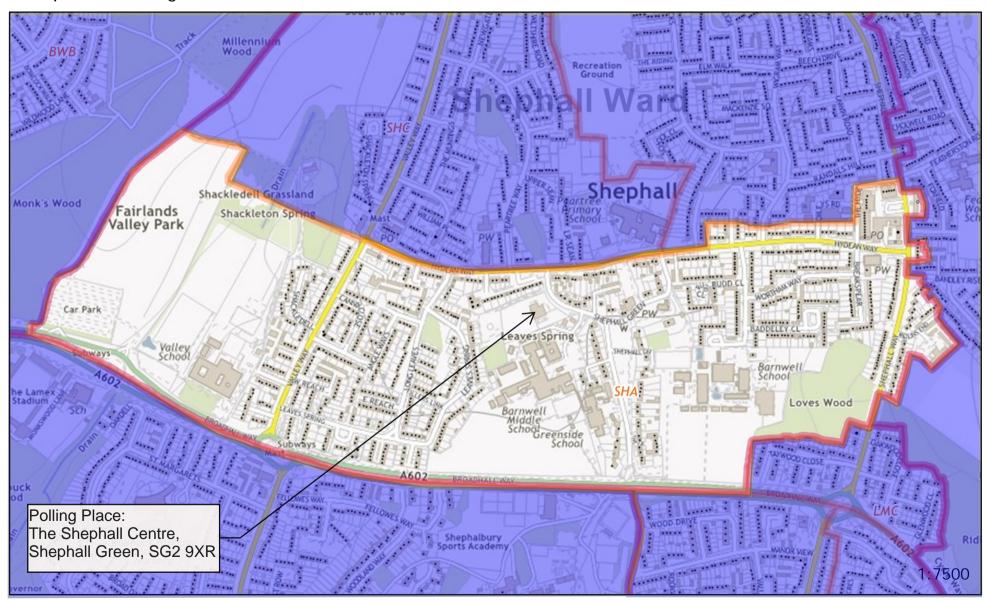

# Polling District SHA -Shephall Borough Ward

## **POLLING PLACES**

| Polling District | Polling Place                                |  |  |
|------------------|----------------------------------------------|--|--|
| SHA              | The Shephall Centre, Shephall Green, SG2 9XR |  |  |
| SHB              | Peartree Park Pavilion, The Ridings, SG2 9UA |  |  |
| SHC              | Grace Community Church, Hydean Way, SG2 9XJ  |  |  |