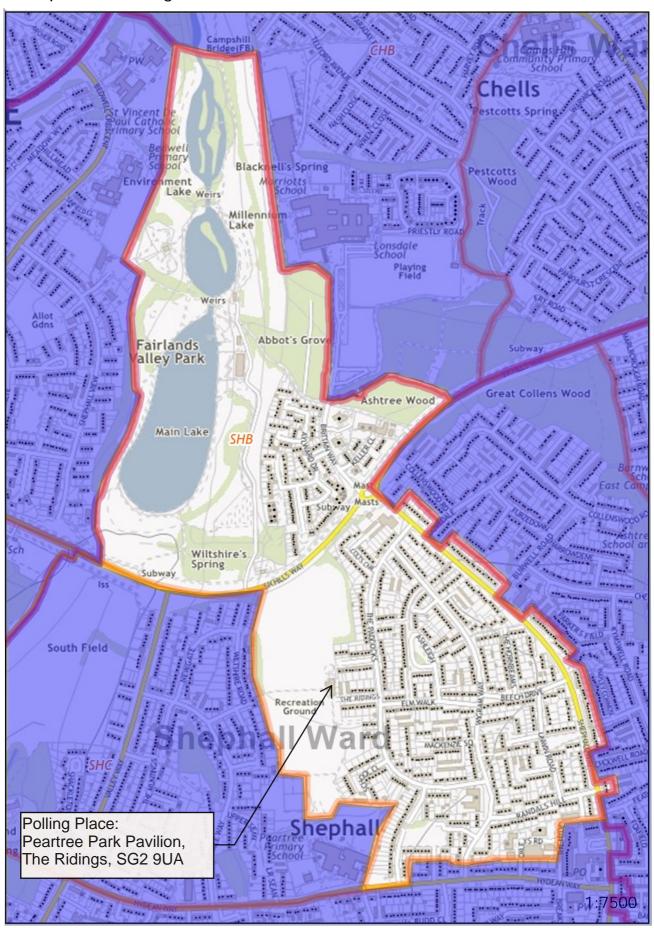

# Polling District SHB -Shephall Borough Ward

## **POLLING PLACES**

| Polling District | Polling Place                                |  |  |
|------------------|----------------------------------------------|--|--|
| SHA              | The Shephall Centre, Shephall Green, SG2 9XR |  |  |
| SHB              | Peartree Park Pavilion, The Ridings, SG2 9UA |  |  |
| SHC              | Grace Community Church, Hydean Way, SG2 9XJ  |  |  |